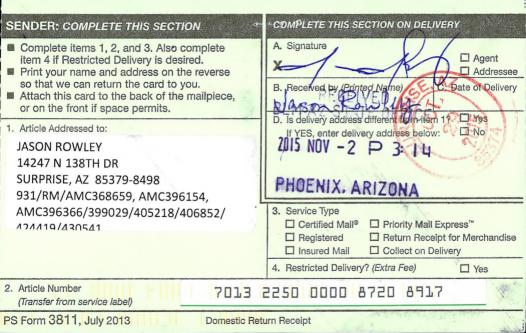

CERTIFIED MAIL - RETURN RECEIPT REQUESTED 7013 2250 0000 87208917

#### **DECISION**

JASON ROWLEY 14247 N 138TH DR SURPRISE, AZ 85379-8498

AMC368659, AMC396154, AMC396366 - AMC396370, AMC399029 - AMC399031, AMC405218, AMC406852, AMC424419, AMC424420, AMC430541 DRY CREEK, G1, G2, G3, G4, G5, G6, ELOYIM, GOOD TIME, OLD TIMER, ALI, JUDE, SKULL, SKYVIEW, SUGARLOAF

#### U.S. Postal Service CERTIFIED MAIL, RECEIPT (Domestic Mail Only; No Insurance Coverage Provided) For delivery information visit our website at www.usps.com® Certified Fee Return Receip 1645 001 23 Postmark Here (Endorsement Required) Restricted Delivery Fee (Endorsement Required) ENIX ARIZONA Total Postage JASON ROWLEY Sent To 14247 N 138TH DR Street, Apt. No SURPRISE, AZ 85379-8498 or PO Box No. 931/RM/AMC368659, AMC396154, City, State, ZIF AMC396366/399029/405218/406852/ 424419/430541 PS Form 3800

917

=0

7

0000

5

디기

7013