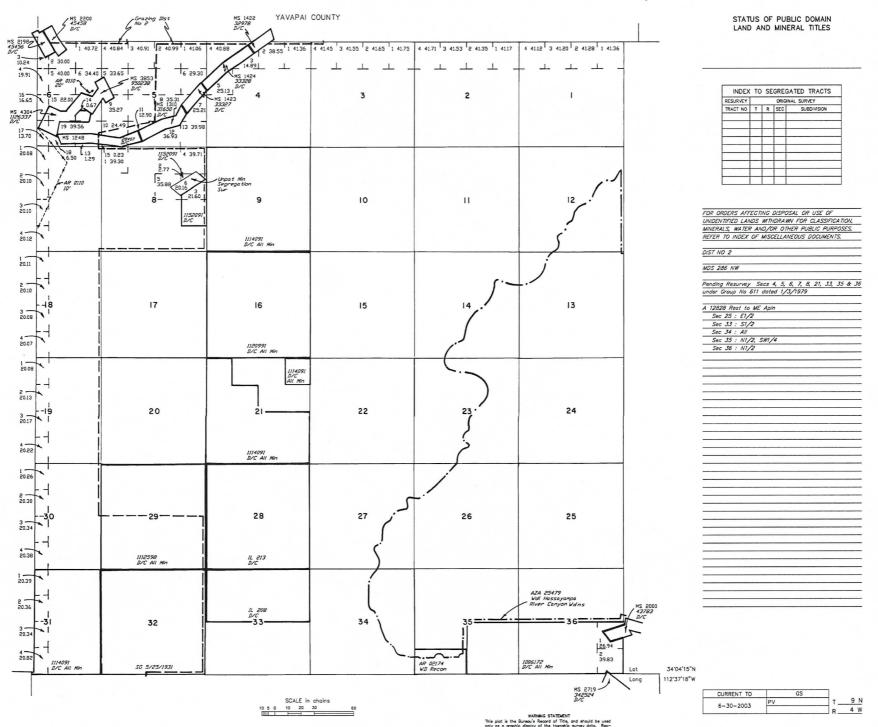

|                          |                 |                     |                                  |

MAR OF MINING CLAIM LOCATION \_\_\_feet in a \_\_\_\_\_\_ direction \_\_\_\_\_ corner of the claim is \_\_/370\_\_ 3. The type of location monument is \_\_\_\_\_ 4. The bearing and distance between the corners of the claim are beginning at the \_ corner of the claim, 500 feet in a EASY direction to the NE corner, then 330 feet in a South \_\_\_\_direction to the \_\_\_5E \_\_\_\_ direction to the \_\_ \_\_\_\_ direction to the point of beginning. corner, then \_\_\_ MAP North Arrow One inch = One thousand feet ONE MILE 640 ACRES Township \_\_ Section . Base and Meridian

#### TOWNSHIP 9 NORTH RANGE 4 WEST OF THE GILA AND SALT RIVER MERIDIAN, ARIZONA



RUN TIME: 09:39 AM

**EXPIRED** 

UNITED STATES DEPARTMENT OF INTERIOR **BUREAU OF LAND MANAGEMENT** GEOGRAPHIC REPORT WITH LAND Sorted by Serial Number

**RUN DATE:** 

12/13/2005 Page 1 of 2

**Act Pend** 

Serial Number:

Adm State: AZ

AZA 029027

**Total Case Acres:** 

1.000

**Case Disp** Sur Typ Sur Num Suff Subdivision Casetype 14 0090N 0040W Sect

> FF 006 1 ALL

**Serial Number:** 

380913

AZA 031568

**Total Case Acres:** 

1.000

Casetype **Case Disp** 14 0090N 0040W Sect Sur Typ Sur Num Suff Subdivision **Act Pend** 

837000 **AUTHORIZED** 006 FF PORTION OF:

Serial Number:

032878 AZA

**Total Case Acres:** 

160,000

Sur Typ Sur Num Suff Casetype Case Disp 14 0090N 0040W Sect Subdivision **Act Pend** 

361113 **REJECTED**  006 FF W2(PART);

Serial Number:

AZA 033157

**