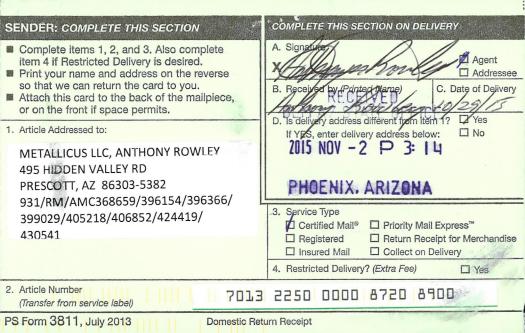

| SENDER: COMPLETE THIS SECTION                                                                                                                                                                                                                                                             | <b></b> | COMPLETE THIS SECTION ON DELIVERY                                                                                                             |  |  |  |
|-------------------------------------------------------------------------------------------------------------------------------------------------------------------------------------------------------------------------------------------------------------------------------------------|---------|-----------------------------------------------------------------------------------------------------------------------------------------------|--|--|--|
| <ul> <li>Complete items 1, 2, and 3. Also complete item 4 if Restricted Delivery is desired.</li> <li>Print your name and address on the revers so that we can return the card to you.</li> <li>Attach this card to the back of the mailpier or on the front if space permits.</li> </ul> | е       | A. Signature  X  Agent  Addressee  B. Received by (Printed Name)  C. Date of Delivery                                                         |  |  |  |
| 1. Article Addressed to:                                                                                                                                                                                                                                                                  |         | D. Is delivery address different from item 1? Yes If YES, enter delivery address below: No                                                    |  |  |  |
| GUY A ROWLEY<br>PO BOX 740<br>CONGRESS, AZ 85332-0740<br>931/RM/AMC368659, AMC396154,                                                                                                                                                                                                     | *       | PHOENIX. ARIZONA                                                                                                                              |  |  |  |
| AMC406252 AMC424419. AMC4305                                                                                                                                                                                                                                                              |         | 3. Service Type ☐ Certified Mail® ☐ Priority Mail Express™ ☐ Registered ☐ Return Receipt for Merchandise ☐ Insured Mail ☐ Collect on Delivery |  |  |  |
|                                                                                                                                                                                                                                                                                           |         | 4. Restricted Delivery? (Extra Fee)                                                                                                           |  |  |  |
| 2. Article Number (Transfer from service label)                                                                                                                                                                                                                                           | 7013    | 2250 0000 8720 8924                                                                                                                           |  |  |  |
| S Form 3811, July 2013 Domestic Return Receipt                                                                                                                                                                                                                                            |         |                                                                                                                                               |  |  |  |